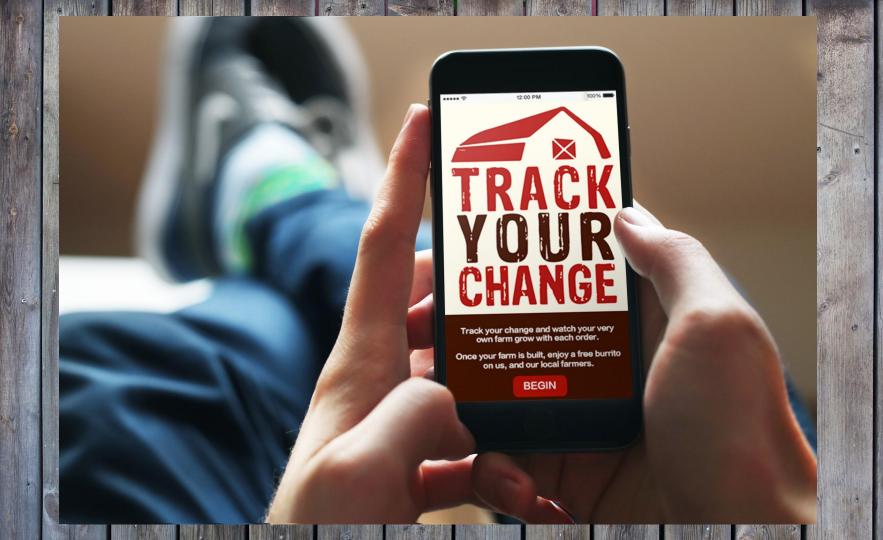

rnext best thing for millennials

> mobile-drive to app Catering

· differentiale against fakers > sell more

I help me change the world

STORE

Touchpoints:

·front dows/windows -

·inline (NFC)-beacons - to send local community service oppos

· cashier/employee -\*food case \_ ^

· tray/bag/cups - highlighting people doing good for Chipotle.

· throw out/lema -

Upload

♠ What to Watch

My Channel

My Subscriptions

Watch Later