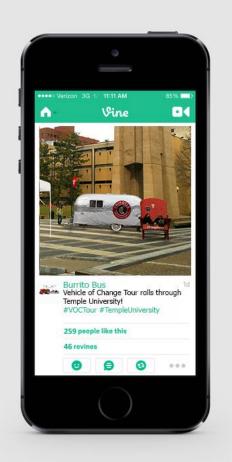

CHIPOTLE HONORS

Do you know the difference between pasture raised and grass fed?

We took a seat in the grass, and hung

How well do you know where your food comes from?

Chipotle's #BurritoBus will be rolling to a city near you on its Vehicle of