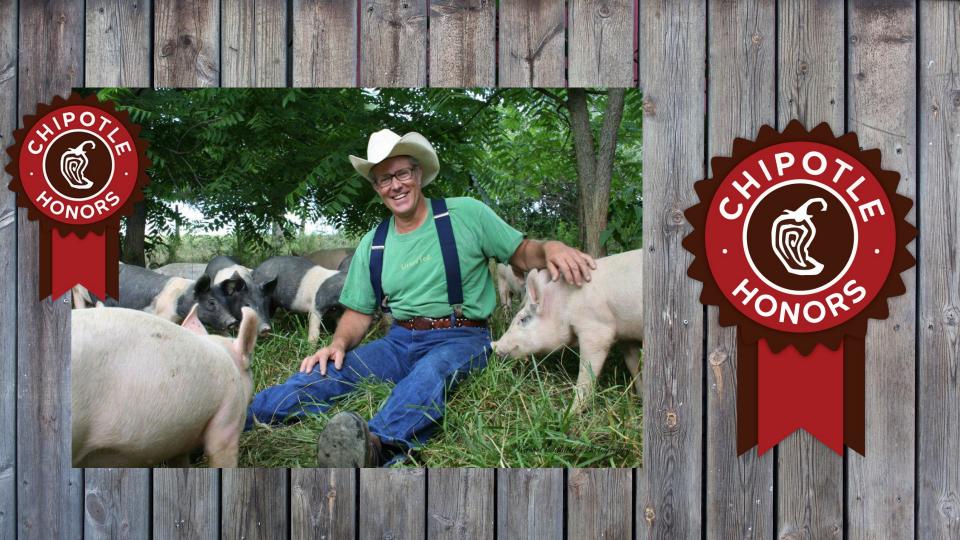

CHIPOTLE HONORS

Do you know the difference between pasture raised and grass fed?

We took a seat in the grass, and hung

How well do you know where your food comes from?

Chipotle's #BurritoBus will be rolling to a city near you on its Vehicle of