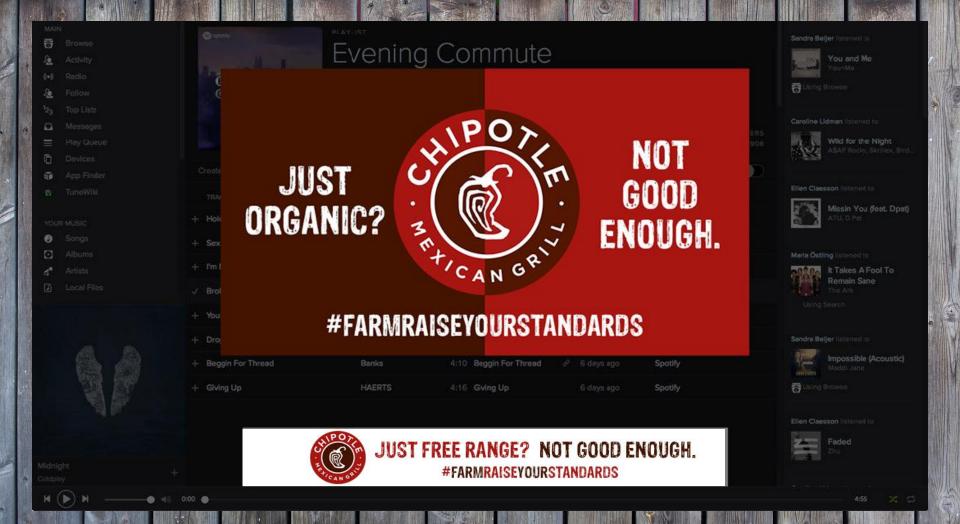

"Dropping Knowledge"

Wake up + learn about Where your food comes from."

\*=disruptors

app - push notifications about local community strice opportunities

· mobile game:

WEB

·native : Buzzfeed - "How farm raised are your standards?"

· nappy/roaming animal banner ads

SOCIAL

· Twitter: "bite-sized ways to help the world"

Thistogram Farmer take over

Thistogram Farmer take over

YouTube (vide) ask outformers questions a

Bout what Chirotte does for free meal