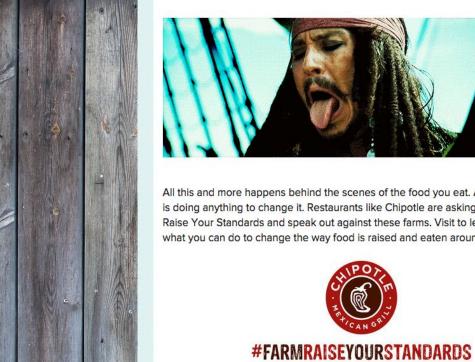

All this and more happens behind the scenes of the food you eat. And hardly anyone is doing anything to change it. Restaurants like Chipotle are asking people to Farm Raise Your Standards and speak out against these farms. Visit to learn more about what you can do to change the way food is raised and eaten around the world.