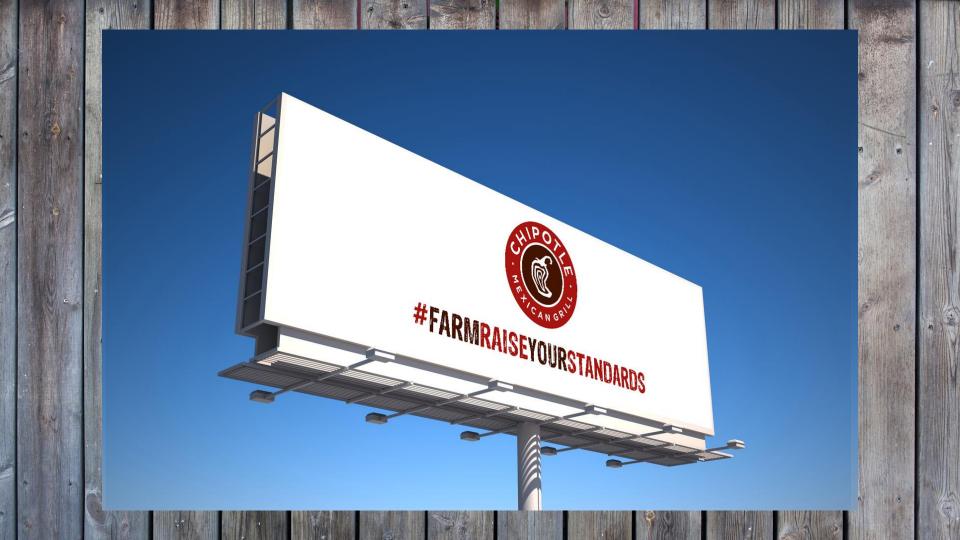

Tumbly—now tumbly page for Chipotte

· billboard " -not enough. " #formraise your standards

• DUSES: 1) Standalone-virtual realing windows of fairs; 2) Softilas SCAAN (cash cab) - partner

Requirements

\*Deleware Valley DMA -> Washington