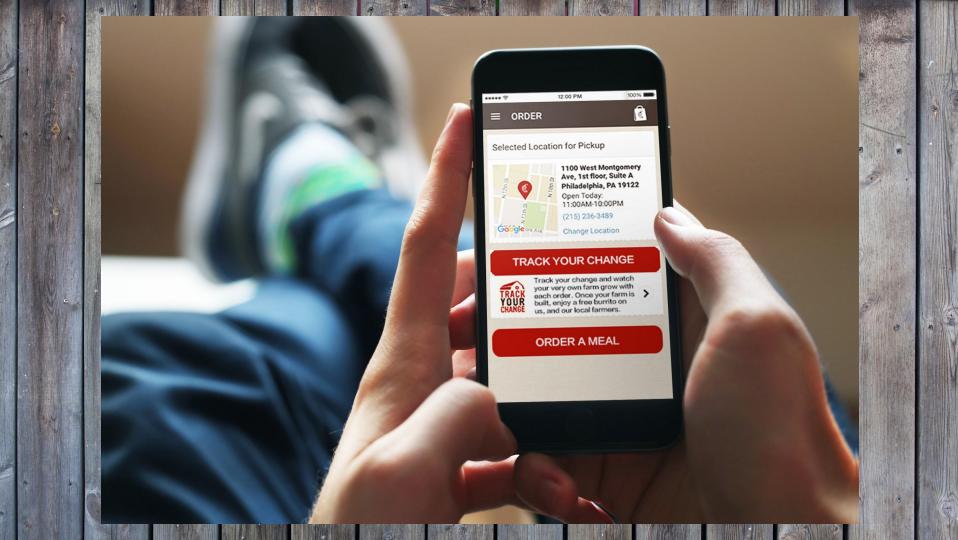

rnext best thing for millennials

> mobile-drive to app Catering

· differentiale against fakers > sell more

I help me change the world

STORE

Touchpoints:

·front dows/windows -

·inline (NFC)-beacons - to send local community service oppos

· cashier/employee -\*food case \_ ^

· tray/bag/cups - highlighting people doing good for Chipotle.

· throw out/lema -

Upload

♠ What to Watch

My Channel

My Subscriptions

Watch Later