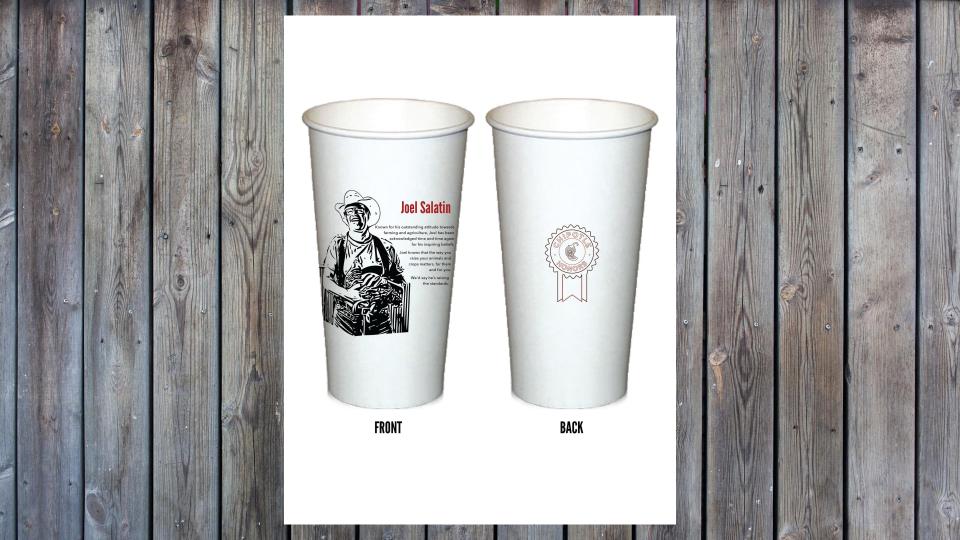

· cashier/employee -\*food case \_ ^

· tray/bag/cups - highlighting people doing good for Chipotle.

· throw out/lema -

Upload

♠ What to Watch

My Channel

My Subscriptions

Watch Later