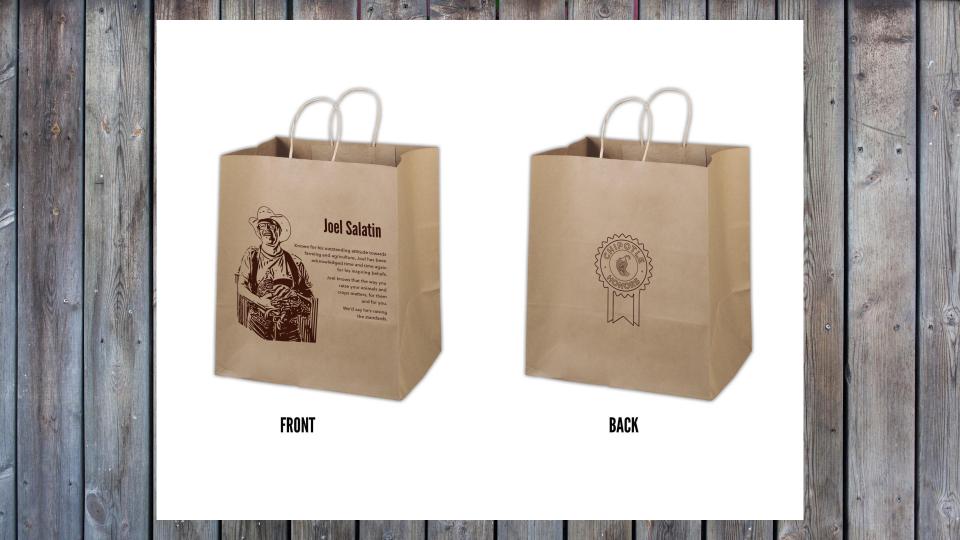

· cashier/employee -\*food case \_ ^

· tray/bag/cups - highlighting people doing good for Chipotle.

· throw out/lema -

Upload

♠ What to Watch

My Channel

My Subscriptions

Watch Later