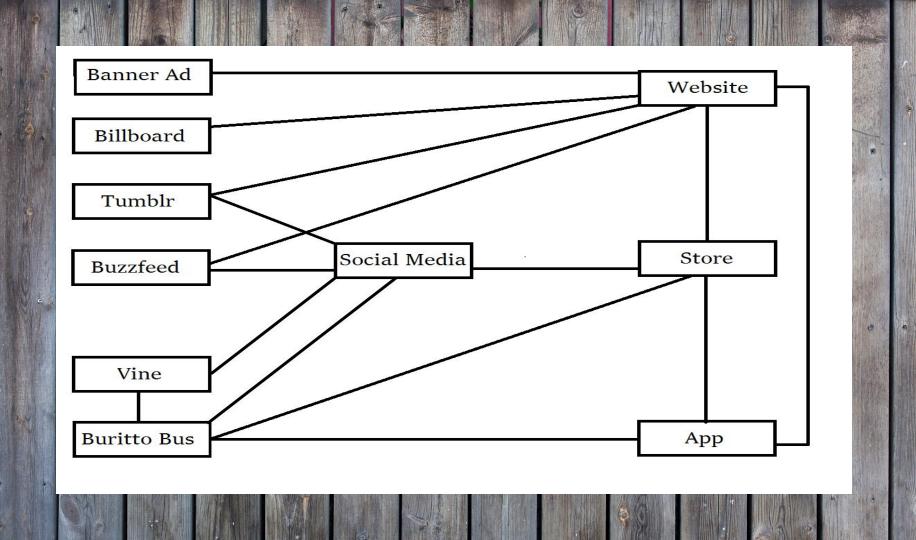

5. Strategu

6. Brand Voice - gave voice to car

Likead in to tagling

7 Creative

L- PRINT-TY-OUTDOOR DIGITAL-SOCIAL-SPONSORED-GUERRILLA

8 ECOSYSTEM

- RELAP OF HOW traffic is driver, how it all would work

BIGIDEA Q-

"Dropping Knowledge"

Wake up + learn about Where your food comes from."

\*=disruptors

app - push notifications about local community strice opportunities

· mobile game:

WEB

·native : Buzzfeed - "How farm raised are your standards?"

· nappy/roaming animal banner ads

SOCIAL

· Twitter: "bite-sized ways to help the world"

Thistogram Farmer take over

Thistogram Farmer take over

YouTube (vide) ask outformers questions a

Bout what Chirotte does for free meal

Tumbly—now tumbly page for Chipotte

· billboard " -not enough. " #formraise your standards

• DUSES: 1) Standalone-virtual realing windows of fairs; 2) Softilas SCAAN (cash cab) - partner

Requirements

\*Deleware Valley DMA -> Washington

rnext best thing for millennials

> mobile-drive to app Catering

· differentiale against fakers > sell more

I help me change the world

STORE

Touchpoints:

·front dows/windows -

·inline (NFC)-beacons - to send local community service oppos

· cashier/employee -\*food case \_ ^

· tray/bag/cups - highlighting people doing good for Chipotle.

· throw out/lema -

Upload

♠ What to Watch

My Channel

My Subscriptions

Watch Later