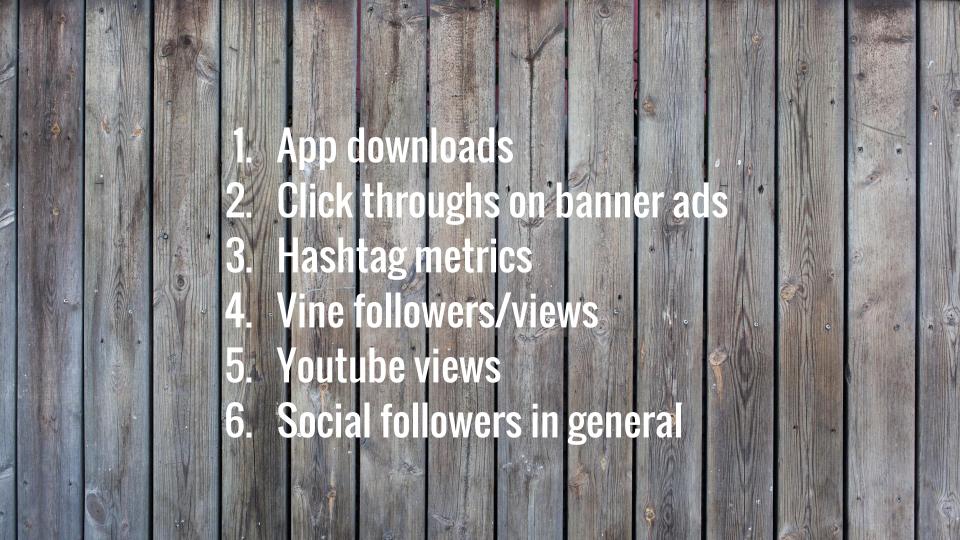

old and are forced to eat an unnatural diet that causes them to grow them to their "market weight" of 1200 pounds. This growth happens over the course of 6 months and at 1 year old they are sent to the slaughterhouse.





All this and more happens behind the scenes of the food you eat. And hardly anyone is doing anything to change it. Restaurants like Chipotle are asking people to Farm Raise Your Standards and speak out against these farms. Visit to learn more about what you can do to change the way food is raised and eaten around the world.



This post was created by a user and has not been vetted or endorsed by BuzzFeed's editorial staff. BuzzFeed Community is a place where anyone can post awesome lists and creations. Learn more or post your buzz!