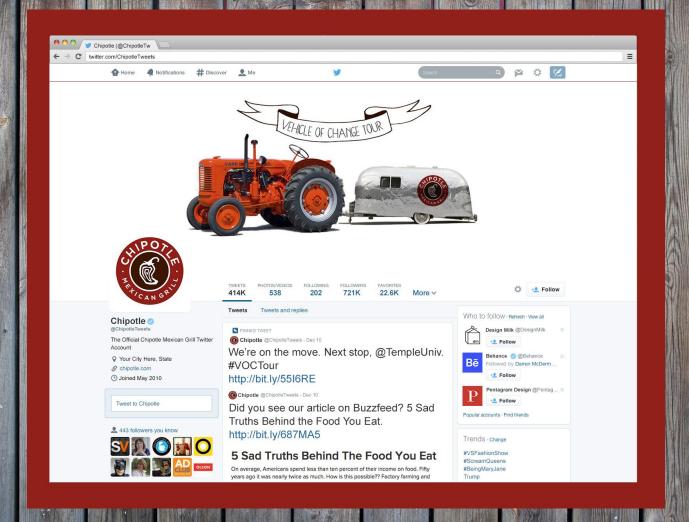

## chipotlemexicangrill •

FOLLOWING V

Chipotle The official Instagram of Chipotle Mexican Grill. chipotle.com

398 posts 268k followers 13 following

@ChipotleTweets

The Official Chipotle Mexican Grill Twitter Account

iii Joined May 2010

#### 3538 Photos and videos

#### Tweets

#### Tweets & replies

### Photos & videos

Chipotle @ChipotleTweets · Dec 3

It's impossible to eat chips and hear the TV. But also impossible to stop.

0.01

Chipotle @ChipotleTweets · Dec 3

Finally, it's just me and you.