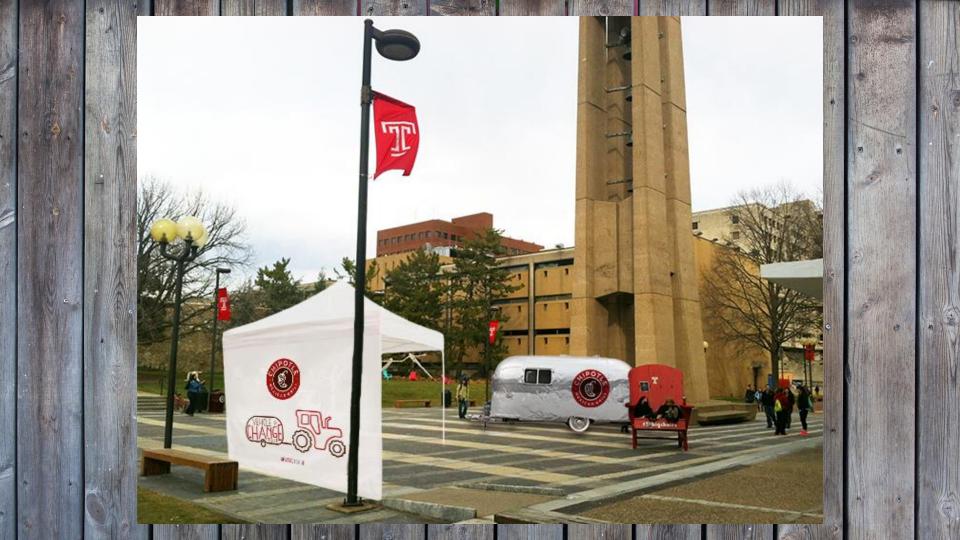

#### What to watch next

Videos

VOC Tour: Temple University 324 views 18 hours ago

VOC Tour: Ohio State University by Chipotle 324 views 18 hours ago

**VOC Tour: Towson University** by Chipotle

324 views 18 hours ago

#### What to watch next

3:10

VOC Tour: Temple University by Chipotle 324 views 18 hours ago

Q

VOC Tour: Ohio State University by Chipotle 324 views 18 hours ago

VOC Tour: Towson University by Chipotle 324 views 18 hours ago