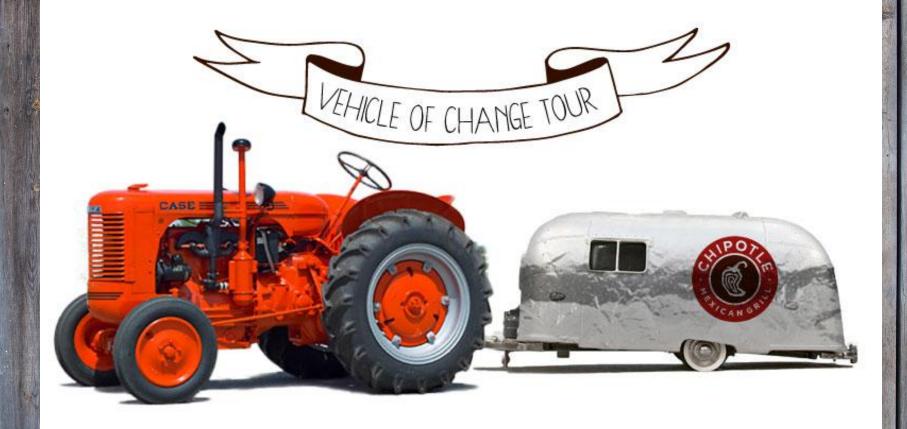

**Vehicle of Change Tour 2015** 

by Chipotle 4,278 views 7 hours ago

#### Vehicle of Change Tour 2015

by Chipotle 4,278 views 7 hours ago

CHIPOTLE HONORS

Do you know the difference between pasture raised and grass fed?

We took a seat in the grass, and hung

How well do you know where your food comes from?

Chipotle's #BurritoBus will be rolling to a city near you on its Vehicle of