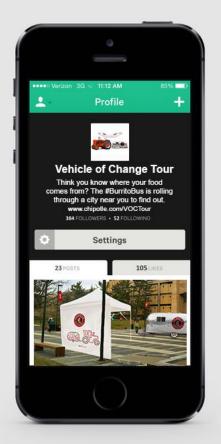

## chipotlemexicangrill •

FOLLOWING V

Chipotle The official Instagram of Chipotle Mexican Grill. chipotle.com

398 posts 268k followers 13 following

@ChipotleTweets

The Official Chipotle Mexican Grill Twitter Account

iii Joined May 2010

#### 3538 Photos and videos