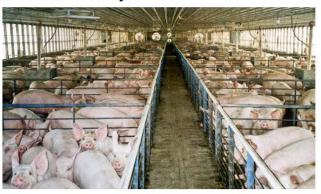

## 70% of processed food on American shelves contain GMO's and none are labeled

What is a GMO? A GMO is a Genetically Modified Organism which, simply put, help crops survive the nasty herbicides and pesticides that invisibly contaminate your food. Most major crops like corn, rice and beans are exposed to these GMO's so that these farms can grow them on a ridiculously large scale.

Corn is used in 75% of products found in supermarkets. And a lot of that corn is taken from these farms who mass produce it using GMO's. So avoiding them is nearly impossible, especially when they aren't labelled. Just take a moment and think about all of those chemicals going into your body.

## 5. Animal cruelty.

Factory farms might be best known for the way they treat their animals. In order to produce their products at a rapid pace they use inhumane methods of raising their animals.

Cows are taken at 6 months old and are forced to eat an unnatural diet that causes them to grow them to their "market weight" of 1200 pounds. This growth happens over the course of 6 months and at 1 year old they are sent to the slaughterhouse.

All this and more happens behind the scenes of the food you eat. And hardly anyone is doing anything to change it. Restaurants like Chipotle are asking people to Farm Raise Your Standards and speak out against these farms. Visit to learn more about what you can do to change the way food is raised and eaten around the world.