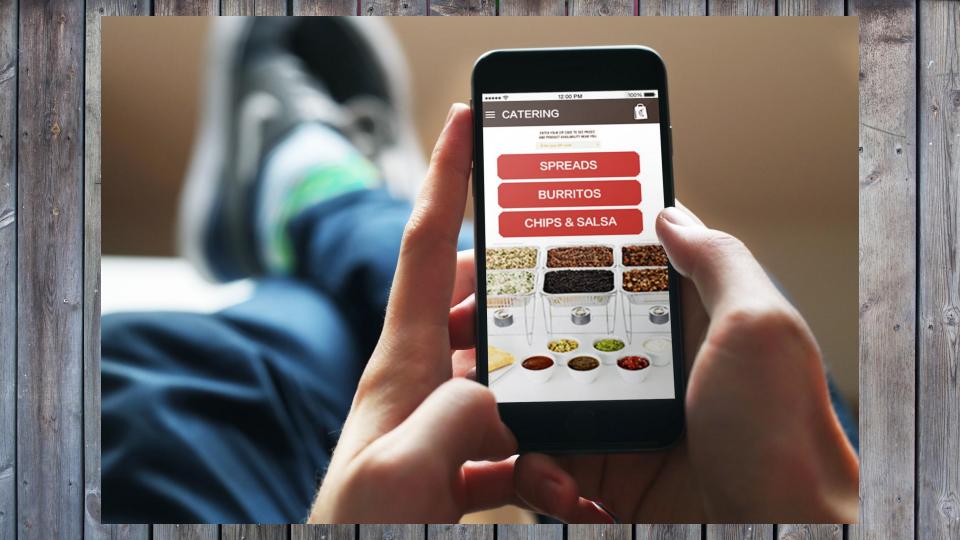

rnext best thing for millennials

> mobile-drive to app Catering

· differentiale against fakers > sell more

I help me change the world

STORE

Touchpoints:

·front dows/windows -

·inline (NFC)-beacons - to send local community service oppos

· cashier/employee -\*food case \_ ^

· tray/bag/cups - highlighting people doing good for Chipotle.

· throw out/lema -

Upload

♠ What to Watch

My Channel

My Subscriptions

Watch Later